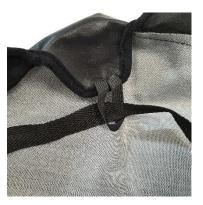

Open the bonnet hood and fit the bonnet bra corners first (As pictured to the right)

Now thread the cord through each of the elastic loops following the edge of the bonnet bra (As pictured to the right). You may like to use the Full length of cord to go round twice, or you can Cut off the excess. Once threaded through all

Of the loops – pull tight and tie together in a knot.