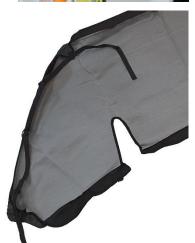

Open the bonnet hood and fit the bonnet bra corners first (As pictured to the right)

Now thread the cord through each of the elastic loops following the edge of the bonnet bra (As pictured to the right). You may like to use the Full length of cord to go round twice, or you can Cut off the excess. Once threaded through all

Of the loops – pull tight and tie together in a knot.