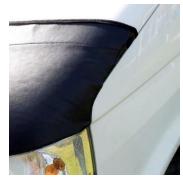

Open the bonnet hood and fit the bonnet bra corners first (As pictured to the right)

Now thread the cord through each of the elastic loops following the edge of the bonnet bra (As pictured to the right). You may like to use the Full length of cord to go round twice, or you can Cut off the excess. Once threaded through all